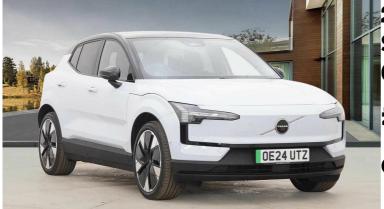

## 2024(24) Volvo EX30 200kW SM Extended Range Ultra 69kWh 5dr Auto £32,750

## Overview

| Mileage         | 8,235 miles |
|-----------------|-------------|
| Fuel Type       | Electric    |
| Engine Size     | N/A         |
| Bodystyle       | Estate      |
| Transmission    | Automatic   |
| Exterior Colour | Cloud Blue  |
| Previous Owners | N/A         |
| Registration    | OE24UTZ     |