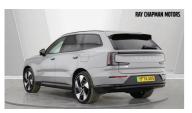

## Twin Motor Performance Ultra 111kWh 5dr Auto

£86,000

## Overview

| 4,638 miles |
|-------------|
| Electric    |
| N/A         |
| Estate      |
| Automatic   |
| Vapour Grey |
| N/A         |
| YF74AOS     |
|             |