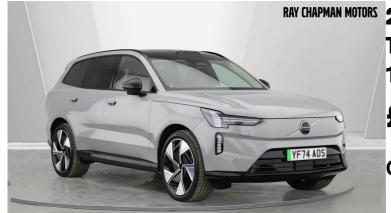

## Twin Motor Performance Ultra 111kWh 5dr Auto

£86,000

## Overview

| 4,638 miles |
|-------------|
| Electric    |
| N/A         |
| Estate      |
| Automatic   |
| Vapour Grey |
| N/A         |
| YF74AOS     |
|             |