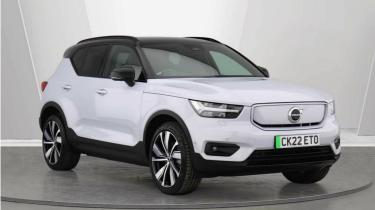

## 2022(22) Volvo XC40 170kW Recharge Pro 69kWh 5dr Auto **£27,995**

Overview

| 24,465 miles   |
|----------------|
| Electric       |
| N/A            |
| Estate         |
| Automatic      |
| Glacier Silver |
| N/A            |
| CK22ETO        |
|                |