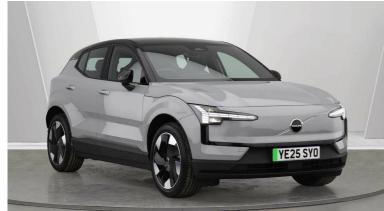

## 2025(25) Volvo EX30 200kW SM Extended Range Plus 69kWh 5dr Auto

£36,995

## Overview

| Mileage         | 7 miles     |
|-----------------|-------------|
| Fuel Type       | Electric    |
| Engine Size     | N/A         |
| Bodystyle       | Estate      |
| Transmission    | Automatic   |
| Exterior Colour | Vapour Grey |
| Previous Owners | N/A         |
| Registration    | YE25SYO     |