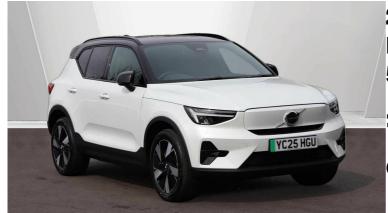

## 2025(25) Volvo EX40 185kW Extended Range Plus 78kWh 5dr Auto

£38,995

## Overview

| Mileage         | 15 miles      |
|-----------------|---------------|
| Fuel Type       | Electric      |
| Engine Size     | N/A           |
| Bodystyle       | Estate        |
| Transmission    | Automatic     |
| Exterior Colour | Crystal White |
| Previous Owners | N/A           |
|                 |               |