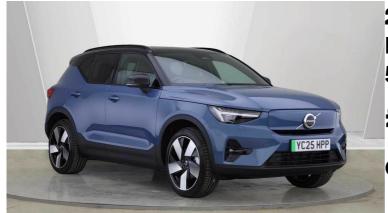

# 2025(25) Volvo EX40 185kW Extended Range Ultra 78kWh 5dr Auto

£42,495

## Overview

| Mileage         | 15 miles   |
|-----------------|------------|
| Fuel Type       | Electric   |
| Engine Size     | N/A        |
| Bodystyle       | Estate     |
| Transmission    | Automatic  |
| Exterior Colour | Fjord Blue |
| Previous Owners | N/A        |
| Registration    | YC25HPP    |