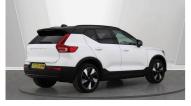

## 2025(25) Volvo EX40 185kW Extended Range Plus 78kWh 5dr Auto £38,995

Overview

| Mileage         | 15 miles      |
|-----------------|---------------|
| Fuel Type       | Electric      |
| Engine Size     | N/A           |
| Bodystyle       | Estate        |
| Transmission    | Automatic     |
| Exterior Colour | Crystal White |
| Previous Owners | N/A           |
| Registration    | YC25JPU       |