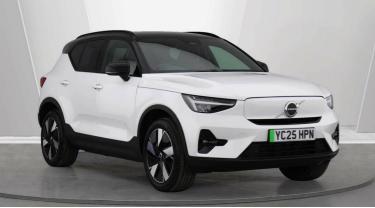

## 2025(25) Volvo EX40 185kW Extended Range Plus 78kWh 5dr Auto £38,995

Overview

| Mileage         | 15 miles      |
|-----------------|---------------|
| Fuel Type       | Electric      |
| Engine Size     | N/A           |
| Bodystyle       | Estate        |
| Transmission    | Automatic     |
| Exterior Colour | Crystal White |
| Previous Owners | N/A           |
| Registration    | YC25JPU       |