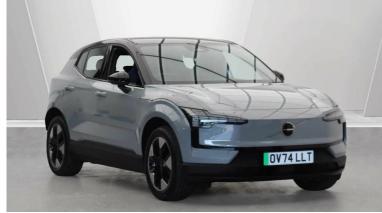

## 2024(74) Volvo EX30 200kW Single Motor Plus 51kWh 5dr Auto

£28,995

## Overview

not rely entirely on this information but confirm with us about items which may affect your decision to

| Mileage         | 893 miles   |
|-----------------|-------------|
| Fuel Type       | Electric    |
| Engine Size     | 0.11        |
| Bodystyle       | Estate      |
| Transmission    | Automatic   |
| Exterior Colour | Vapour Grey |
| Previous Owners | N/A         |
| Registration    | OV74LLT     |