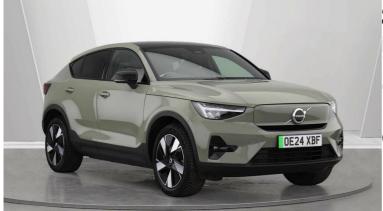

## 2024(24) Volvo C40 175kW Recharge Plus 69kWh 5dr Auto £31,995

## Overview

Milesas

Sunday

| Mileage         | 7,155 miles |
|-----------------|-------------|
| Fuel Type       | Electric    |
| Engine Size     | N/A         |
| Bodystyle       | Estate      |
| Transmission    | Automatic   |
| Exterior Colour | Sage Green  |
| Previous Owners | N/A         |
| Registration    | OE24XBF     |
|                 | -           |