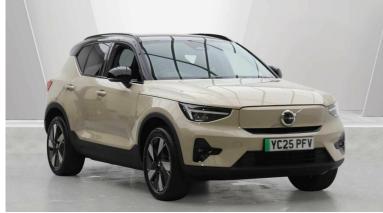

## 2025(25) Volvo EX40 185kW **Extended Range Plus 78kWh 5dr Auto**

£36,995 was £39,500

## Overview

| Mileage         | 1,205 miles |
|-----------------|-------------|
| Fuel Type       | Electric    |
| Engine Size     | N/A         |
| Bodystyle       | Estate      |
| Transmission    | Automatic   |
| Exterior Colour | Sand Dune   |
| Previous Owners | N/A         |
| Registration    | YC25PFV     |