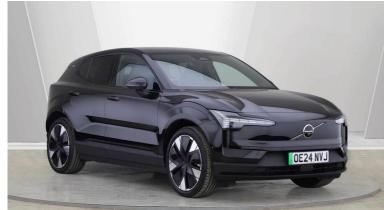

# 2024(24) Volvo EX30 200kW SM Extended Range Ultra 69kWh 5dr Auto

£33,995

## Overview

| Mileage         | 2,869 miles |
|-----------------|-------------|
| Fuel Type       | Electric    |
| Engine Size     | N/A         |
| Bodystyle       | Estate      |
| Transmission    | Automatic   |
| Exterior Colour | Onyx Black  |
| Previous Owners | N/A         |
| Registration    | OE24NVJ     |