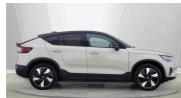

# 2024(24) Volvo EC40 300kW Twin Plus 82kWh 5dr AWD Auto

£41,995 was £43,995

## Overview

| Mileage         | 1,799 miles |
|-----------------|-------------|
| Fuel Type       | Electric    |
| Engine Size     | N/A         |
| Bodystyle       | Estate      |
| Transmission    | Automatic   |
| Exterior Colour | Sand Dune   |
| Previous Owners | N/A         |
| Registration    | OY24XYJ     |