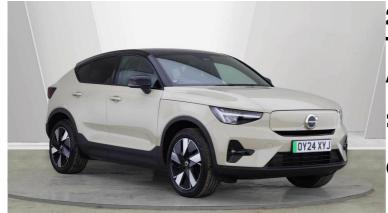

# 2024(24) Volvo EC40 300kW Twin Plus 82kWh 5dr AWD Auto

£41,995 was £43,995

## Overview

| Mileage         | 1,799 miles |
|-----------------|-------------|
| Fuel Type       | Electric    |
| Engine Size     | N/A         |
| Bodystyle       | Estate      |
| Transmission    | Automatic   |
| Exterior Colour | Sand Dune   |
| Previous Owners | N/A         |
| Registration    | OY24XYJ     |