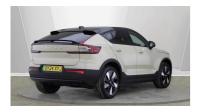

# 2024(24) Volvo EC40 300kW Twin Plus 82kWh 5dr AWD Auto

£41,995 was £43,995

## Overview

| Mileage         | 1,799 miles |
|-----------------|-------------|
| Fuel Type       | Electric    |
| Engine Size     | N/A         |
| Bodystyle       | Estate      |
| Transmission    | Automatic   |
| Exterior Colour | Sand Dune   |
| Previous Owners | N/A         |
| Registration    | OY24XYJ     |