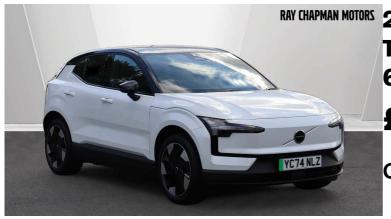

## RAY CHAPMAN MOTORS 2024(74) Volvo EX30 315kW Twin Motor Performance Plus 69kWh 5dr Auto

£33,995 was £35,000

## Overview

| Mileage         | 2,277 miles   |
|-----------------|---------------|
| Fuel Type       | Electric      |
| Engine Size     | N/A           |
| Bodystyle       | Estate        |
| Transmission    | Automatic     |
| Exterior Colour | Crystal White |
| Previous Owners | N/A           |
| Registration    | YC74NLZ       |