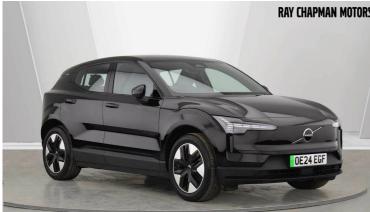

## RAY CHAPMAN MOTORS 2024(24) Volvo EX30 200kW Single Motor Plus 51kWh 5dr Auto

**£25,000**\_ was <del>£27,000</del>

Overview

| Mileage         | 6,988 miles |
|-----------------|-------------|
| Fuel Type       | Electric    |
| Engine Size     | N/A         |
| Bodystyle       | Estate      |
| Transmission    | Automatic   |
| Exterior Colour | Onyx Black  |
| Previous Owners | N/A         |
| Registration    | OE24EGF     |